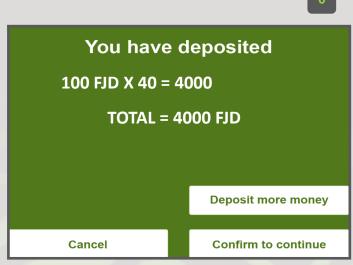

TOTAL = 2000 FJD

Deposit more money

Cancel

Confirm to continue

Optional Narration

Please type in narration and press enter to continue (max 16 charactors)

OR

Press ENTER without a narration to continue

### **Optional Narration**

Please type in narration and press enter to continue (max 16 charactors) Press ENTER without a narration to continue

1 2 3 4 5 6 7 8 9 0 Q W E R T Y U I O P Backspace ASDFGHJKL Z X C V B N M Space