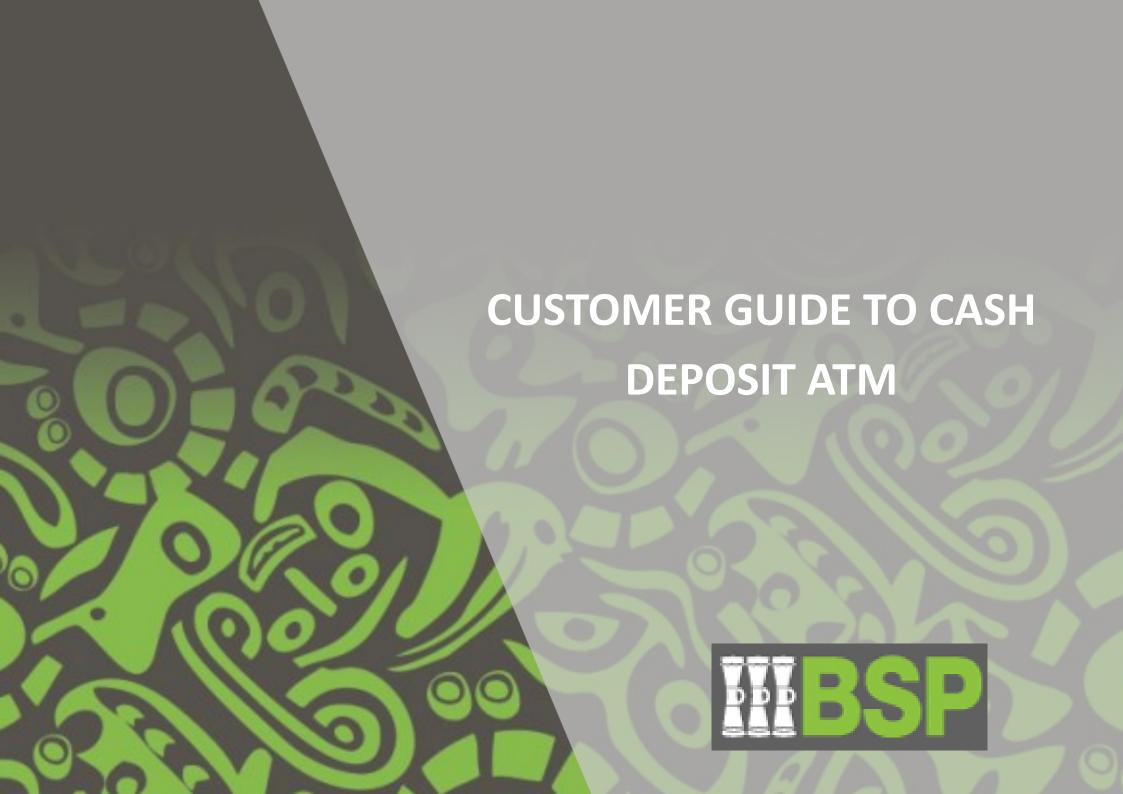

Please insert cash

Fiji Dollar Notes only;
\$5, \$7, \$10, \$20, \$50 & \$100.

100 notes allowed per transaction.
Daily limit of \$5000 per account.

No coins or cheques accepted.

You have deposited

50 FJD X 40 = 2000