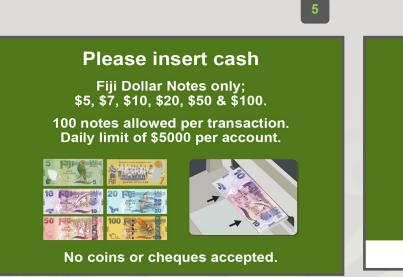

TOTAL = 2000 FJD

Deposit more money

Cancel

Confirm to continue

Optional Narration

Please type in narration and press enter to continue (max 16 charactors)

OR

Press ENTER without a narration to continue